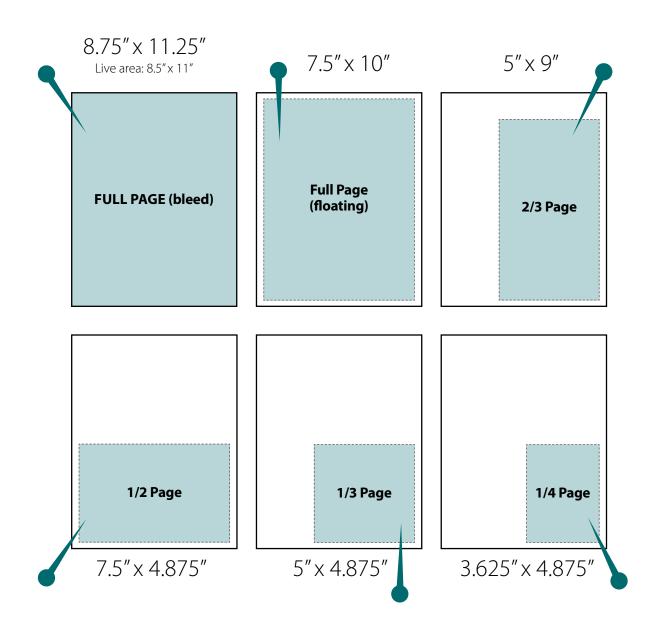

| Ad Sizes and Rates |          |          |          |  |  |  |
|--------------------|----------|----------|----------|--|--|--|
| SIZE               | 1X       | 3X       | 6X       |  |  |  |
| Full Page          | \$650.00 | \$575.00 | \$500.00 |  |  |  |
| 2/3 page           | \$510.00 | \$460.00 | \$400.00 |  |  |  |
| 1/2 page           | \$450.00 | \$400.00 | \$340.00 |  |  |  |
| 1/3 page           | \$360.00 | \$320.00 | \$295.00 |  |  |  |
| 1/4 page           | \$300.00 | \$270.00 | \$230.00 |  |  |  |